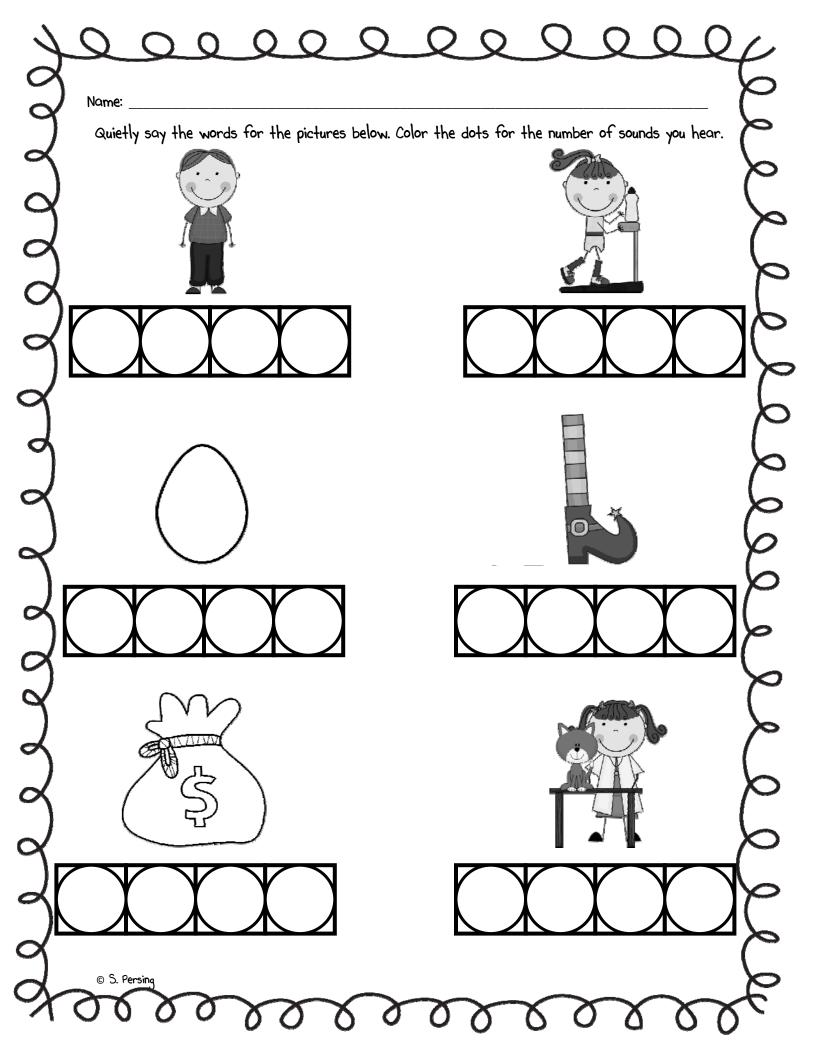

The pictures for this activity and the number of sounds are man (3), ran (3), egg (2), leg (3), bag (3), and vet (3).

Thanks for your download! The clip art is from <a href="www.scrappindoodles.com">www.scrappindoodles.com</a>. The font can be found at <a href="www.kevinandamanda.com">www.kevinandamanda.com</a>. Please remember that you may use this reproducible in <a href="mailto:one classroom only">one classroom only</a>. If you like your download, please consider leaving positive feedback and following my store <a href="mailto:chtp://www.teacherspayteachers.com/Store/Stephanie-Persing">www.teacherspayteachers.com/Store/Stephanie-Persing</a>). <a href="http://www.teacherspayteachers.com/Store/Stephanie-Persing">www.teacherspayteachers.com/Store/Stephanie-Persing</a>). <a href="http://www.teacherspayteachers.com/Store/Stephanie-Persing">www.teacherspayteachers.com/Store/Stephanie-Persing</a>). <a href="http://www.teacherspayteachers.com/Store/Stephanie-Persing">www.teacherspayteachers.com/Store/Stephanie-Persing</a>). <a href="http://www.teacherspayteachers.com/store/stephanie-persing">www.teacherspayteachers.com/Store/Stephanie-Persing</a>). <a href="http://www.teacherspayteachers.com/store/stephanie-persing">www.teacherspayteachers.com/store/stephanie-persing</a>). <a href="http://www.teacherspayteachers.com/store/stephanie-persing">www.teacherspayteachers.com/store/stephanie-persing</a>). <a href="http://www.teachers.com/store/stephanie-persing">www.teachers.com/store/stephanie-persing</a>). <a href="http://www.teachers.com/store/stephanie-persing">www.teachers.com/store/stephanie-persing</a>). <a href="http://www.teachers.com/store/stephanie-persing">www.teachers.com/store/stephanie-persing</a>). <a href="http://www.teachers.com/store/stephanie-persing">www.teachers.com/store/store/store/store/store/store/store/store/store/store/store/store/store/store/store/store/store/store/store/store/store/store/store/store/store/store/store/store/store/store/store/store/store/store/store/store/store/store/store/store/store/store/store/store/store/store/store/store/store/store/store/store/store/store/store/store/store/store/store/stor